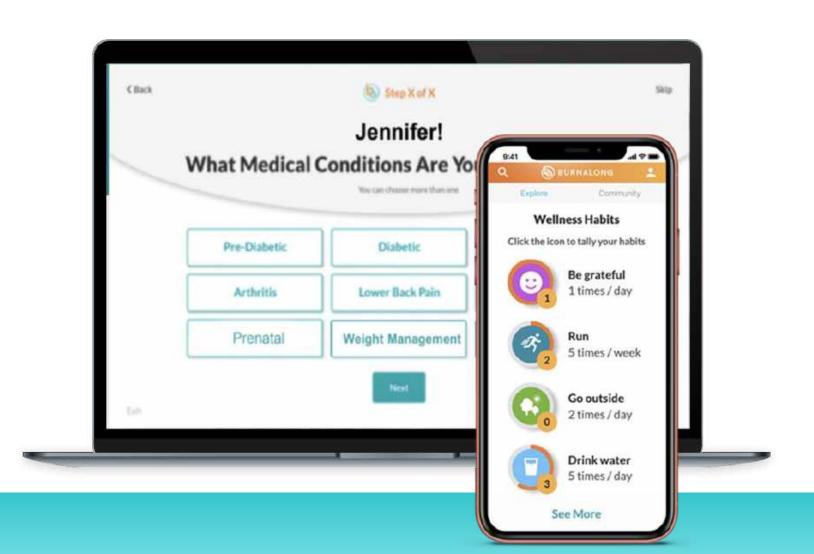

### **PERSONALIZATION**

- Survey to start: meeting employees where they are
- Track conditions and goals
- Machine learning

Maria lost 30 lbs, while rebuilding her confidence after a Thyroid Gland removal