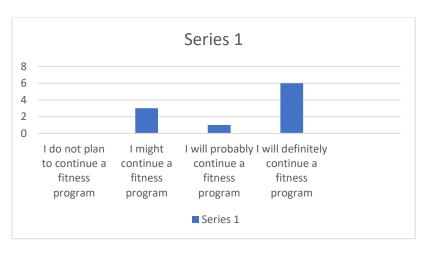

#### Question #7:

When you return home, rate how likely you are to begin or continue a fitness program?

Question #8:

Did having an on-site fitness program during your stay help to increase your likelihood of beginning or continuing a fitness program?