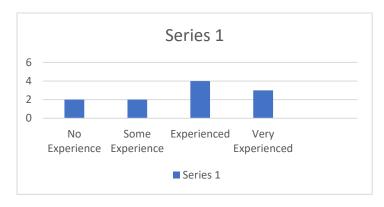

Question #4:
I would classify my fitness level as:

Question #5:

I would rate my level of experience with weight training as:

Question #6:

Physical Health and Fitness is: