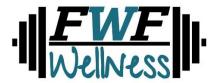

## **October Satisfaction Survey Report**

Sample Size: 15

Question #1

Which types of fitness classes would interest you the most?

Question #2

Given a choice, which would you prefer?

Question #3

In strength training class, I prefer training geared towards: