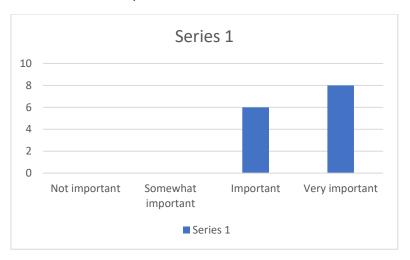

Question #4:
I would classify my fitness level as:

Question #5:

I would rate my level of experience with weight training as:

Question #6:

Physical Health and Fitness is: