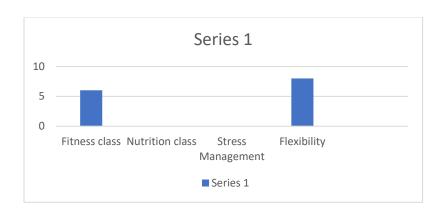

## **October Satisfaction Survey Report**

Sample Size: 15

Question #1

Which types of fitness classes would interest you the most?

Question #2

Given a choice, which would you prefer?

Question #3

In strength training class, I prefer training geared towards: