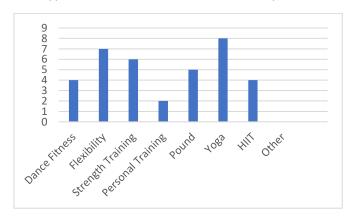

## **October Satisfaction Survey Report**

Sample Size: 15

Question #1

Which types of fitness classes would interest you the most?

Question #2

Given a choice, which would you prefer?

Question #3

In strength training class, I prefer training geared towards: