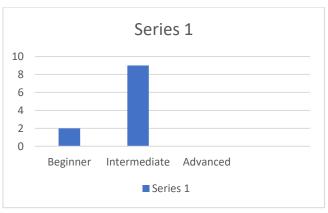

Question #4:
I would classify my fitness level as:

Question #5:

I would rate my level of experience with weight training as:

Question #6:

Physical Health and Fitness is: