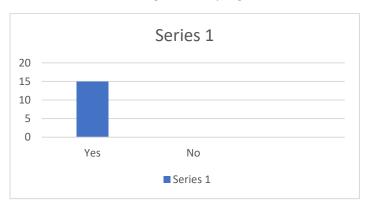

#### Question #7:

When you return home, rate how likely you are to begin or continue a fitness program?

Question #8:

Did having an on-site fitness program during your stay help to increase your likelihood of beginning or continuing a fitness program?